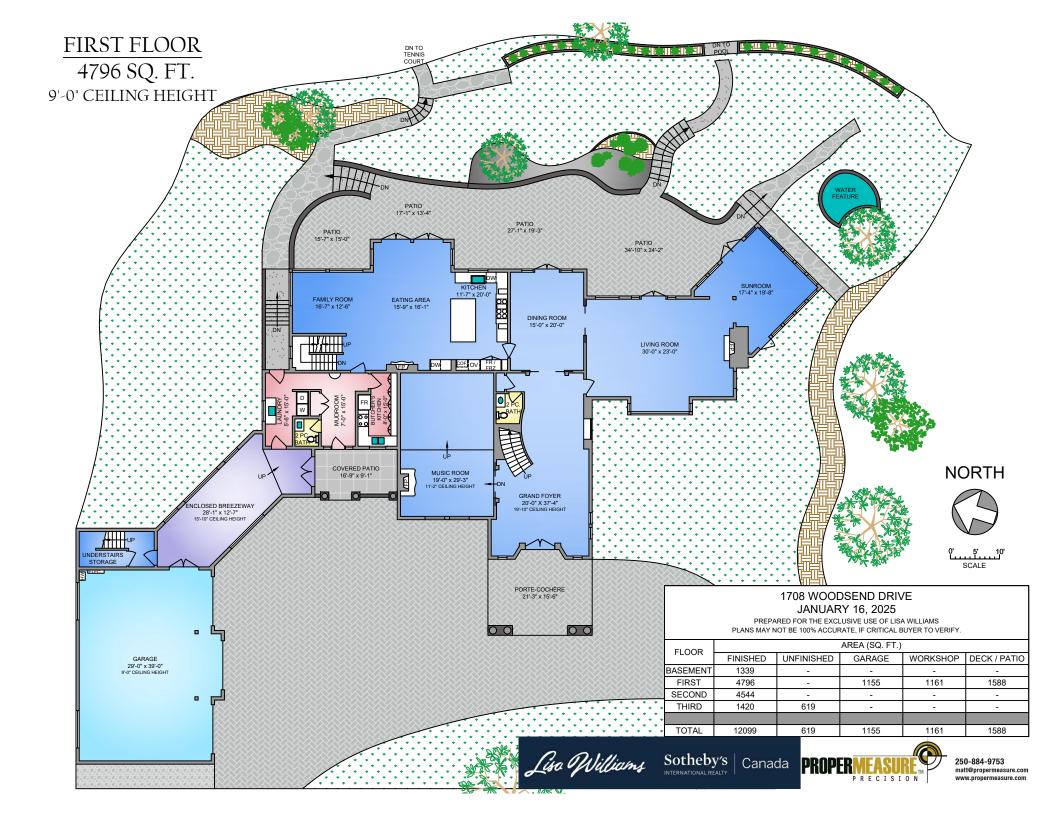

## THIRD FLOOR 1420 SQ. FT. 8'-0" CEILING HEIGHT

BASEMENT 1336 SQ. FT. 8'-4" CEILING HEIGHT

NORTH

5' 10'

SCALE

0'

| 1708 WOODSEND DRIVE<br>JANUARY 16, 2025<br>PREPARED FOR THE EXCLUSIVE USE OF LISA WILLIAMS<br>PLANS MAY NOT BE 100% ACCURATE, IF CRITICAL BUYER TO VERIFY. |                |            |        |          |              |
|------------------------------------------------------------------------------------------------------------------------------------------------------------|----------------|------------|--------|----------|--------------|
| FLOOR                                                                                                                                                      | AREA (SQ. FT.) |            |        |          |              |
|                                                                                                                                                            | FINISHED       | UNFINISHED | GARAGE | WORKSHOP | DECK / PATIO |
| BASEMENT                                                                                                                                                   | 1339           | -          | -      | -        | -            |
| FIRST                                                                                                                                                      | 4796           | -          | 1155   | 1161     | 1588         |
| SECOND                                                                                                                                                     | 4544           | -          | -      | -        | -            |
| THIRD                                                                                                                                                      | 1420           | 619        | -      | -        | -            |
|                                                                                                                                                            |                |            |        |          |              |
| TOTAL                                                                                                                                                      | 12099          | 619        | 1155   | 1161     | 1588         |
|                                                                                                                                                            |                |            |        |          |              |