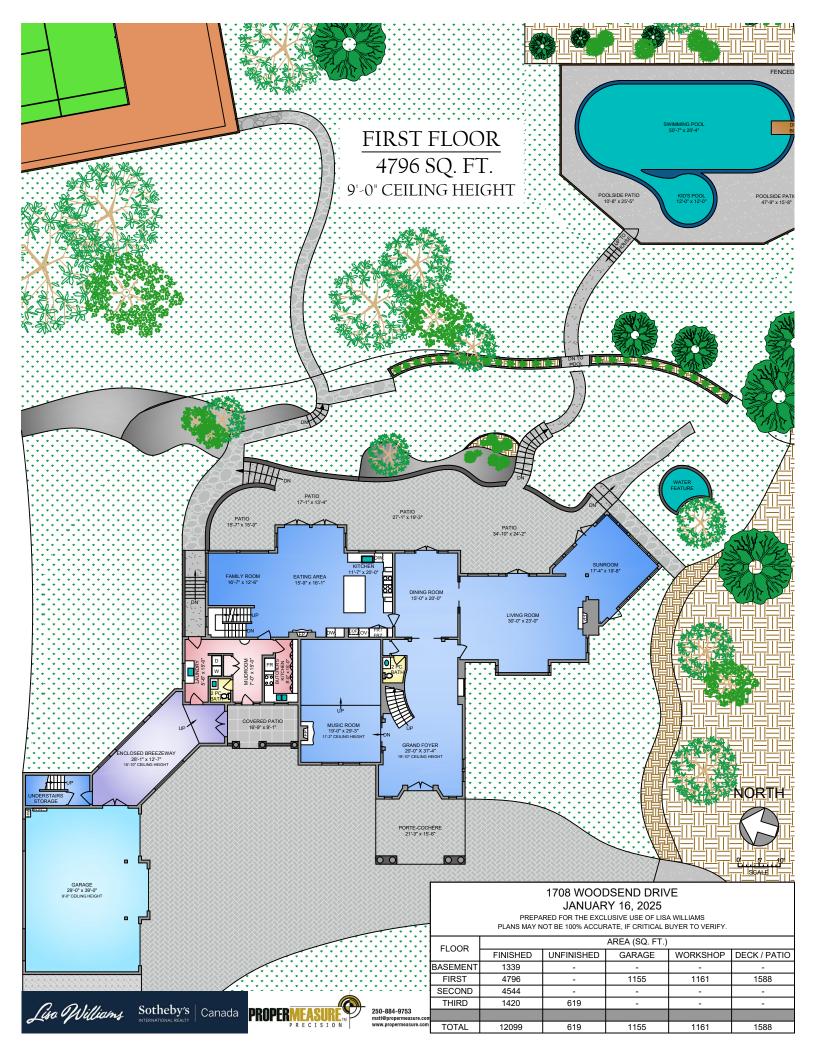

## THIRD FLOOR 1420 SQ. FT. 8'-0" CEILING HEIGHT

BASEMENT 1336 SQ. FT. 8'-4" CEILING HEIGHT

NORTH

5' 10'

SCALE

0'

| 1708 WOODSEND DRIVE<br>JANUARY 16, 2025<br>PREPARED FOR THE EXCLUSIVE USE OF LISA WILLIAMS<br>PLANS MAY NOT BE 100% ACCURATE, IF CRITICAL BUYER TO VERIFY. |                |            |        |          |              |
|------------------------------------------------------------------------------------------------------------------------------------------------------------|----------------|------------|--------|----------|--------------|
| FLOOR                                                                                                                                                      | AREA (SQ. FT.) |            |        |          |              |
|                                                                                                                                                            | FINISHED       | UNFINISHED | GARAGE | WORKSHOP | DECK / PATIO |
| BASEMENT                                                                                                                                                   | 1339           | -          | -      | -        | -            |
| FIRST                                                                                                                                                      | 4796           | -          | 1155   | 1161     | 1588         |
| SECOND                                                                                                                                                     | 4544           | -          | -      | -        | -            |
| THIRD                                                                                                                                                      | 1420           | 619        | -      | -        | -            |
|                                                                                                                                                            |                |            |        |          |              |
| TOTAL                                                                                                                                                      | 12099          | 619        | 1155   | 1161     | 1588         |
|                                                                                                                                                            |                |            |        |          |              |