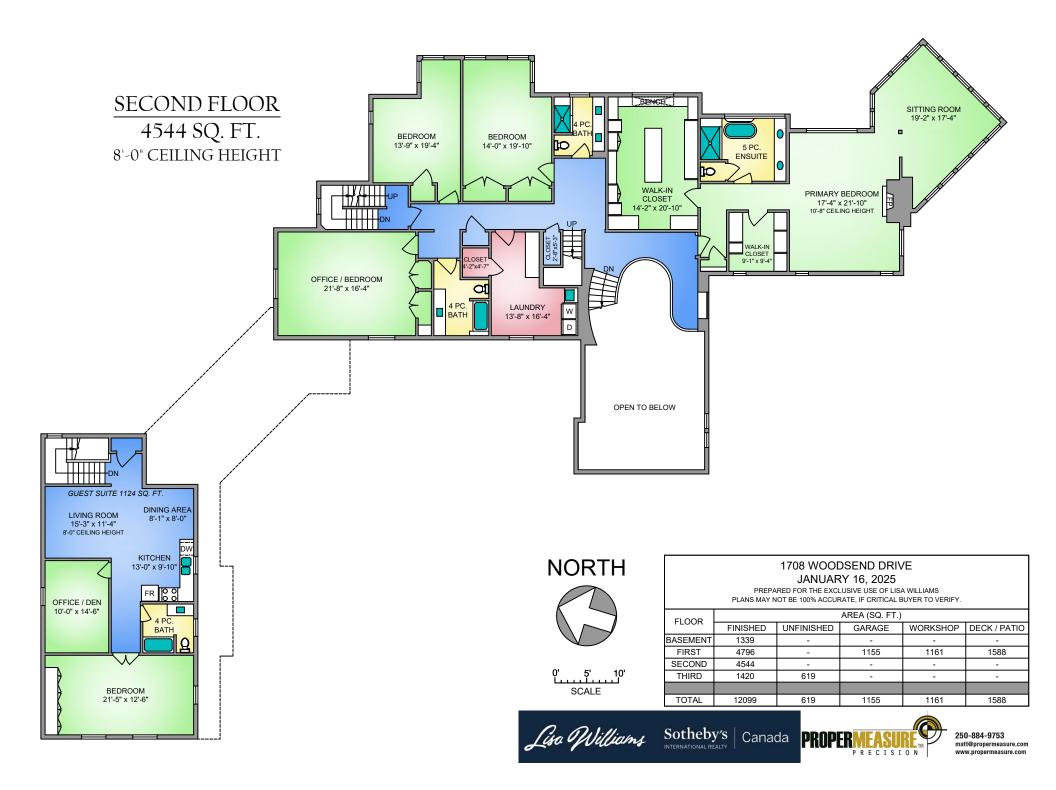

## THIRD FLOOR 1420 SQ. FT. 8'-0" CEILING HEIGHT

BASEMENT 1336 SQ. FT. 8'-4" CEILING HEIGHT

NORTH

5' 10'

SCALE

0'

| 1708 WOODSEND DRIVE<br>JANUARY 16, 2025<br>PREPARED FOR THE EXCLUSIVE USE OF LISA WILLIAMS<br>PLANS MAY NOT BE 100% ACCURATE, IF CRITICAL BUYER TO VERIFY. |                |            |        |          |              |
|------------------------------------------------------------------------------------------------------------------------------------------------------------|----------------|------------|--------|----------|--------------|
| FLOOR                                                                                                                                                      | AREA (SQ. FT.) |            |        |          |              |
|                                                                                                                                                            | FINISHED       | UNFINISHED | GARAGE | WORKSHOP | DECK / PATIO |
| BASEMENT                                                                                                                                                   | 1339           | -          | -      | -        | -            |
| FIRST                                                                                                                                                      | 4796           | -          | 1155   | 1161     | 1588         |
| SECOND                                                                                                                                                     | 4544           | -          | -      | -        | -            |
| THIRD                                                                                                                                                      | 1420           | 619        | -      | -        | -            |
|                                                                                                                                                            |                |            |        |          |              |
| TOTAL                                                                                                                                                      | 12099          | 619        | 1155   | 1161     | 1588         |
|                                                                                                                                                            |                |            |        |          |              |