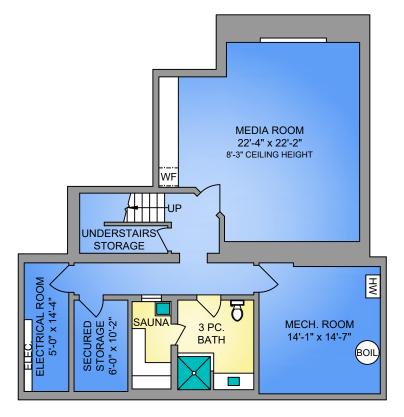

## THIRD FLOOR 1420 SQ. FT. 8'-0" CEILING HEIGHT

BASEMENT 1336 SQ. FT. 8'-4" CEILING HEIGHT

NORTH

5' 10'

SCALE

0'

| 1708 WOODSEND DRIVE<br>JANUARY 16, 2025<br>PREPARED FOR THE EXCLUSIVE USE OF LISA WILLIAMS<br>PLANS MAY NOT BE 100% ACCURATE, IF CRITICAL BUYER TO VERIFY. |                |            |        |          |              |
|------------------------------------------------------------------------------------------------------------------------------------------------------------|----------------|------------|--------|----------|--------------|
| FLOOR                                                                                                                                                      | AREA (SQ. FT.) |            |        |          |              |
|                                                                                                                                                            | FINISHED       | UNFINISHED | GARAGE | WORKSHOP | DECK / PATIO |
| BASEMENT                                                                                                                                                   | 1339           | -          | -      | -        | -            |
| FIRST                                                                                                                                                      | 4796           | -          | 1155   | 1161     | 1588         |
| SECOND                                                                                                                                                     | 4544           | -          | -      | -        | -            |
| THIRD                                                                                                                                                      | 1420           | 619        | -      | -        | -            |
|                                                                                                                                                            |                |            |        |          |              |
| TOTAL                                                                                                                                                      | 12099          | 619        | 1155   | 1161     | 1588         |
|                                                                                                                                                            |                |            |        |          |              |