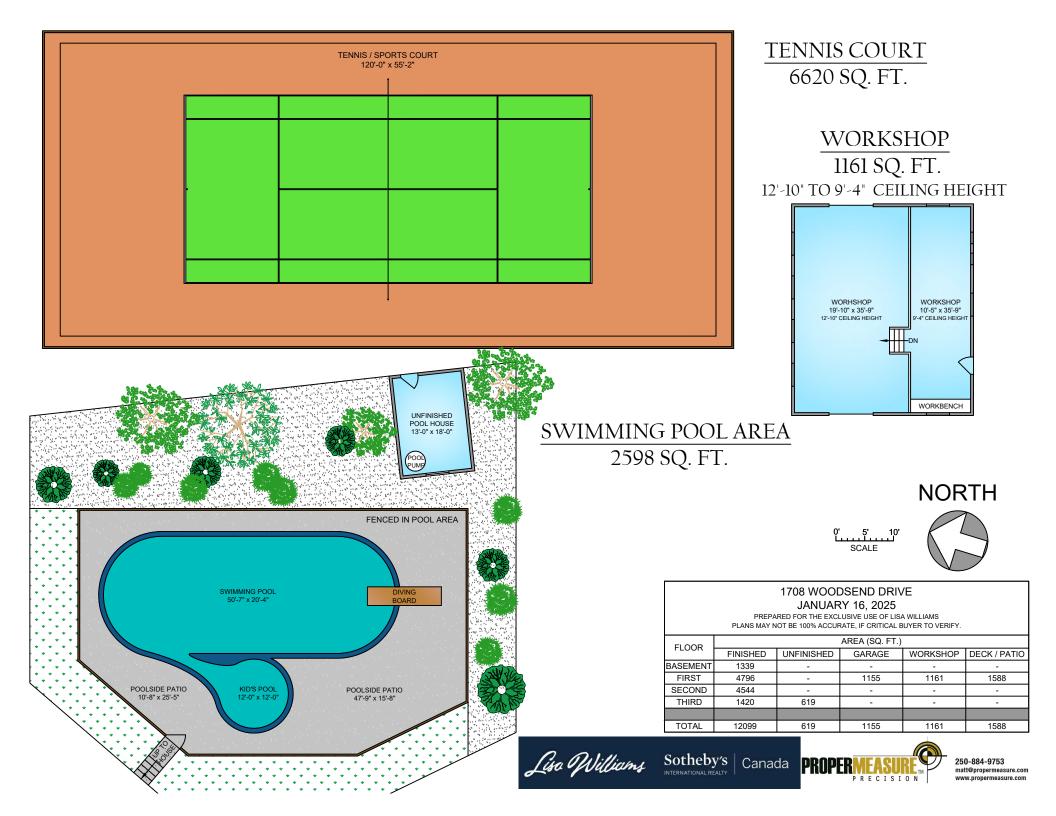

## THIRD FLOOR 1420 SQ. FT. 8'-0" CEILING HEIGHT

BASEMENT 1336 SQ. FT. 8'-4" CEILING HEIGHT

NORTH

5' 10'

SCALE

0'

| 1708 WOODSEND DRIVE<br>JANUARY 16, 2025<br>PREPARED FOR THE EXCLUSIVE USE OF LISA WILLIAMS<br>PLANS MAY NOT BE 100% ACCURATE, IF CRITICAL BUYER TO VERIFY. |                |            |        |          |              |
|------------------------------------------------------------------------------------------------------------------------------------------------------------|----------------|------------|--------|----------|--------------|
| FLOOR                                                                                                                                                      | AREA (SQ. FT.) |            |        |          |              |
|                                                                                                                                                            | FINISHED       | UNFINISHED | GARAGE | WORKSHOP | DECK / PATIO |
| BASEMENT                                                                                                                                                   | 1339           | -          | -      | -        | -            |
| FIRST                                                                                                                                                      | 4796           | -          | 1155   | 1161     | 1588         |
| SECOND                                                                                                                                                     | 4544           | -          | -      | -        | -            |
| THIRD                                                                                                                                                      | 1420           | 619        | -      | -        | -            |
|                                                                                                                                                            |                |            |        |          |              |
| TOTAL                                                                                                                                                      | 12099          | 619        | 1155   | 1161     | 1588         |
|                                                                                                                                                            |                |            |        |          |              |