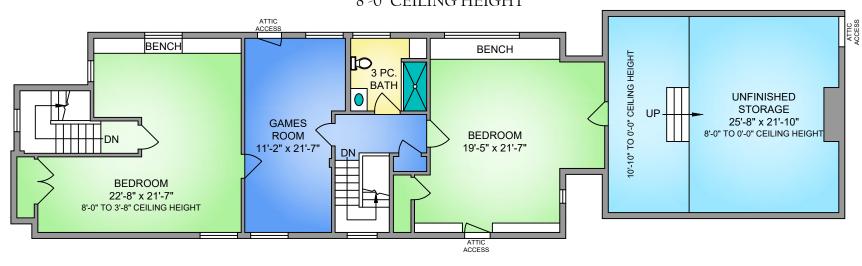

## THIRD FLOOR 1420 SQ. FT. 8'-0" CEILING HEIGHT

BASEMENT 1336 SQ. FT. 8'-4" CEILING HEIGHT

NORTH

5' 10'

SCALE

0'

| 1708 WOODSEND DRIVE<br>JANUARY 16, 2025<br>PREPARED FOR THE EXCLUSIVE USE OF LISA WILLIAMS<br>PLANS MAY NOT BE 100% ACCURATE, IF CRITICAL BUYER TO VERIFY. |                |            |        |          |              |
|------------------------------------------------------------------------------------------------------------------------------------------------------------|----------------|------------|--------|----------|--------------|
| FLOOR                                                                                                                                                      | AREA (SQ. FT.) |            |        |          |              |
|                                                                                                                                                            | FINISHED       | UNFINISHED | GARAGE | WORKSHOP | DECK / PATIO |
| BASEMENT                                                                                                                                                   | 1339           | -          | -      | -        | -            |
| FIRST                                                                                                                                                      | 4796           | -          | 1155   | 1161     | 1588         |
| SECOND                                                                                                                                                     | 4544           | -          | -      | -        | -            |
| THIRD                                                                                                                                                      | 1420           | 619        | -      | -        | -            |
|                                                                                                                                                            |                |            |        |          |              |
| TOTAL                                                                                                                                                      | 12099          | 619        | 1155   | 1161     | 1588         |
|                                                                                                                                                            |                |            |        |          |              |