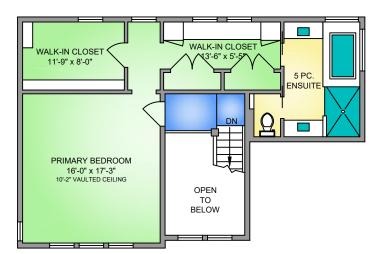

UPPER FLOOR 800 SQ. FT. 10'-2" VAULTED CEILING

LOWER FLOOR
1946 SQ. FT.
7'-6" CEILING HEIGHT

250-884-9753 matt@propermeasure.com

www.propermeasure.com

**NORTH** 

0' 5' 10 SCALE

| 2880 LANSDOWNE ROAD                                          |                |            |        |              |  |  |  |
|--------------------------------------------------------------|----------------|------------|--------|--------------|--|--|--|
| OCTOBER 16, 2024                                             |                |            |        |              |  |  |  |
| PREPARED FOR THE EXCLUSIVE USE OF LISA WILLIAMS              |                |            |        |              |  |  |  |
| PLANS MAY NOT BE 100% ACCURATE, IF CRITICAL BUYER TO VERIFY. |                |            |        |              |  |  |  |
| FLOOR                                                        | AREA (SQ. FT.) |            |        |              |  |  |  |
|                                                              | FINISHED       | UNFINISHED | GARAGE | DECK / PATIO |  |  |  |
| MAIN                                                         | 3186           | -          | 1033   | 2403         |  |  |  |
| UPPER                                                        | 800            | -          | -      | -            |  |  |  |
| LOWER                                                        | 1946           | 208        | -      | 197          |  |  |  |
|                                                              |                |            |        |              |  |  |  |
| TOTAL                                                        | 5932           | 208        | 1033   | 2600         |  |  |  |