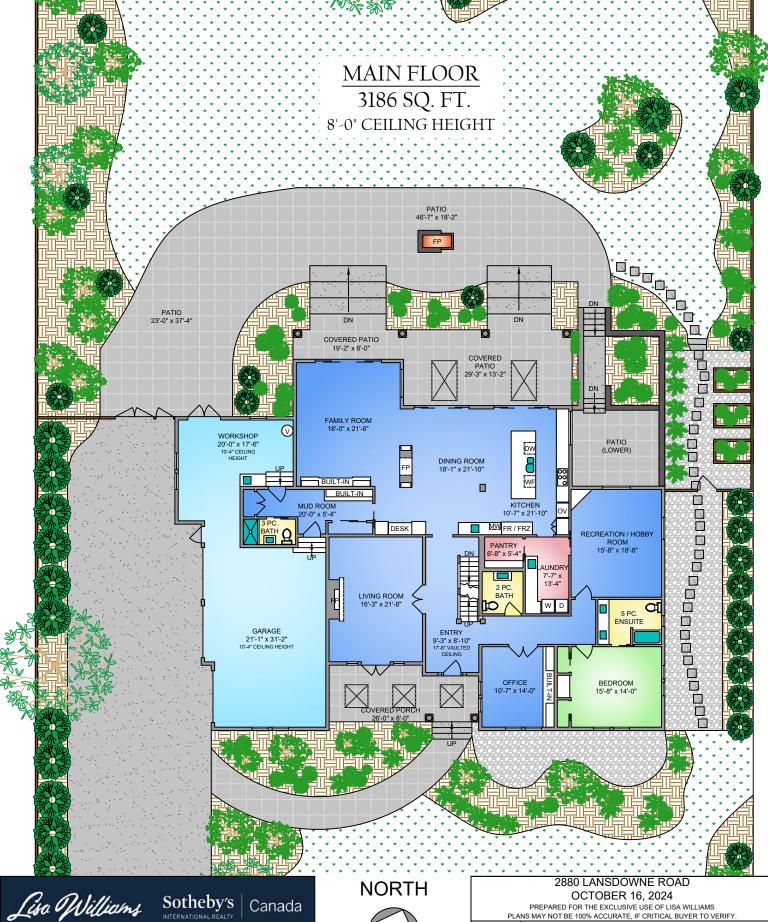

250-884-9753 matt@propermeasure.com www.propermeasure.com

0' 5' 10' SCALE

| PLANS MAY NOT BE 100% ACCURATE, IF CRITICAL BUYER TO VERIFY. |                |            |        |              |  |  |
|--------------------------------------------------------------|----------------|------------|--------|--------------|--|--|
| FLOOR                                                        | AREA (SQ. FT.) |            |        |              |  |  |
|                                                              | FINISHED       | UNFINISHED | GARAGE | DECK / PATIO |  |  |
| MAIN                                                         | 3186           | -          | 1033   | 2403         |  |  |
| UPPER                                                        | 800            | -          | -      | -            |  |  |
| LOWER                                                        | 1946           | 208        | -      | 197          |  |  |
|                                                              |                |            |        |              |  |  |
| TOTAL                                                        | 5932           | 208        | 1033   | 2600         |  |  |