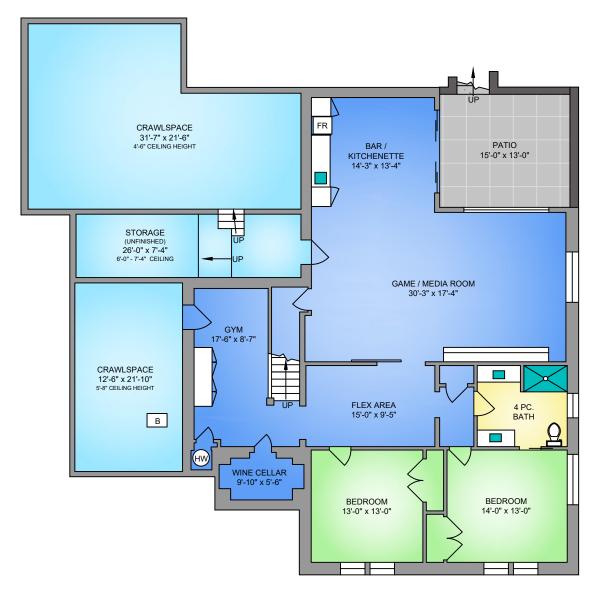

UPPER FLOOR 800 SQ. FT. 10'-2" VAULTED CEILING

LOWER FLOOR
1946 SQ. FT.
7'-6" CEILING HEIGHT

250-884-9753 matt@propermeasure.com

www.propermeasure.com

**NORTH** 

0' 5' 10 SCALE

| 2880 LANSDOWNE ROAD                                          |                |            |        |              |  |  |  |
|--------------------------------------------------------------|----------------|------------|--------|--------------|--|--|--|
| OCTOBER 16, 2024                                             |                |            |        |              |  |  |  |
| PREPARED FOR THE EXCLUSIVE USE OF LISA WILLIAMS              |                |            |        |              |  |  |  |
| PLANS MAY NOT BE 100% ACCURATE, IF CRITICAL BUYER TO VERIFY. |                |            |        |              |  |  |  |
| FLOOR                                                        | AREA (SQ. FT.) |            |        |              |  |  |  |
|                                                              | FINISHED       | UNFINISHED | GARAGE | DECK / PATIO |  |  |  |
| MAIN                                                         | 3186           | -          | 1033   | 2403         |  |  |  |
| UPPER                                                        | 800            | -          | -      | -            |  |  |  |
| LOWER                                                        | 1946           | 208        | -      | 197          |  |  |  |
|                                                              |                |            |        |              |  |  |  |
| TOTAL                                                        | 5932           | 208        | 1033   | 2600         |  |  |  |