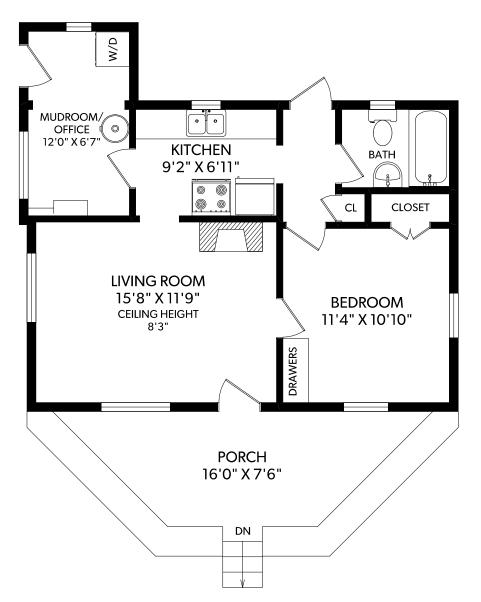

## COTTAGE

SHED

| FLOOR | FINISHED | UNFINISHED | TOTAL |
|-------|----------|------------|-------|
| MAIN  | 1697     | 0          | 1697  |
| UPPER | 919      | 0          | 919   |
| LOWER | 0        | 1713       | 1364  |
| TOTAL | 2616     | 1713       | 4329  |