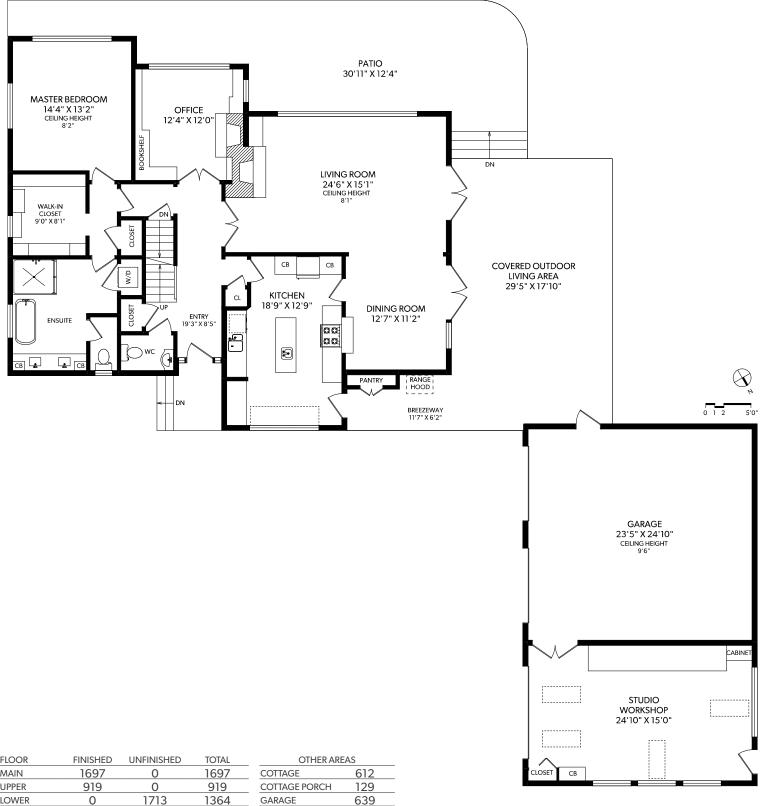

## **MAIN FLOOR**

| FLOOR | FINISHED | UNFINISHED | TOTAL |  |
|-------|----------|------------|-------|--|
| MAIN  | 1697     | 0          | 1697  |  |
| UPPER | 919      | 0          | 919   |  |
| LOWER | 0        | 1713       | 1364  |  |
| TOTAL | 2616     | 1713       | 4329  |  |

| OTHER AREAS   |     |  |
|---------------|-----|--|
| COTTAGE       | 612 |  |
| COTTAGE PORCH | 129 |  |
| GARAGE        | 639 |  |
| WORKSHOP      | 405 |  |
| DECK          | 627 |  |
| PATIO         | 539 |  |
| SHED          | 106 |  |

| FLOOR | FINISHED | UNFINISHED | TOTAL |
|-------|----------|------------|-------|
| MAIN  | 1697     | 0          | 1697  |
| UPPER | 919      | 0          | 919   |
| LOWER | 0        | 1713       | 1364  |
| TOTAL | 2616     | 1713       | 4329  |

| OTHER AREAS   |     |  |
|---------------|-----|--|
| COTTAGE       | 612 |  |
| COTTAGE PORCH | 129 |  |
| GARAGE        | 639 |  |
| WORKSHOP      | 405 |  |
| DECK          | 627 |  |
| PATIO         | 539 |  |
| SHED          | 106 |  |
|               |     |  |