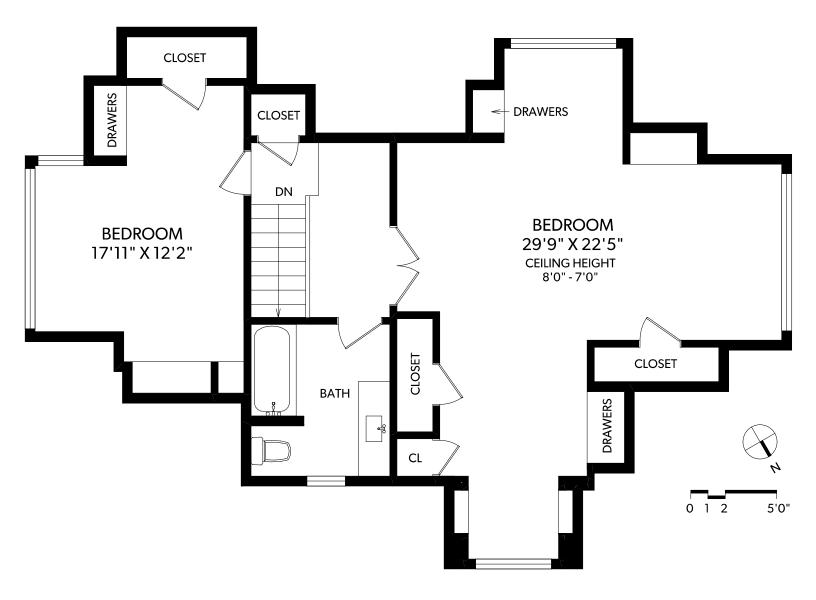

## **LOWER FLOOR**

| FLOOR | FINISHED | UNFINISHED | TOTAL |
|-------|----------|------------|-------|
| MAIN  | 1697     | 0          | 1697  |
| UPPER | 919      | 0          | 919   |
| LOWER | 0        | 1713       | 1364  |
| TOTAL | 2616     | 1713       | 4329  |