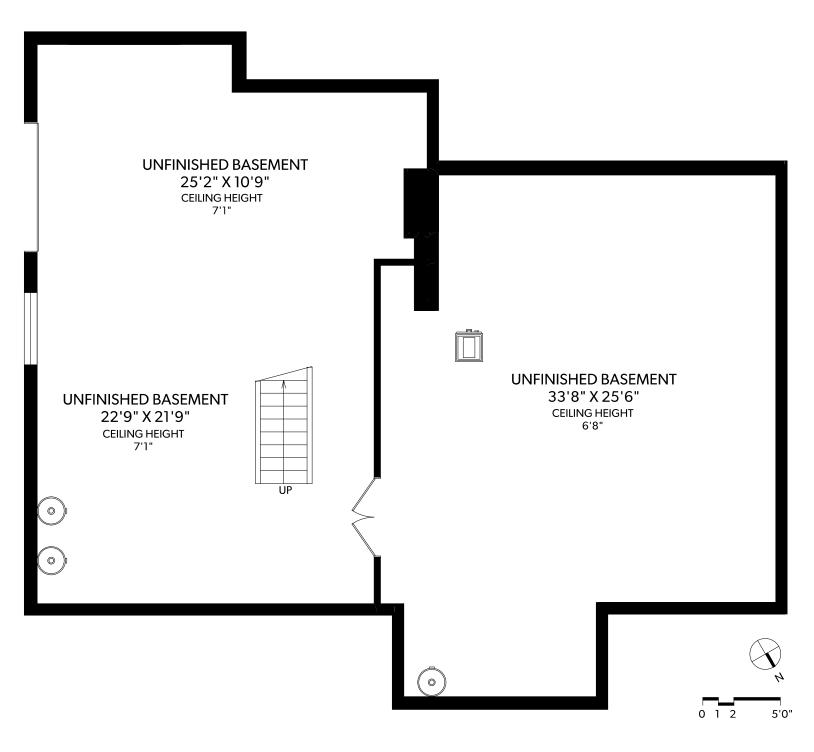

## **LOWER FLOOR**

| FLOOR | FINISHED | UNFINISHED | TOTAL |
|-------|----------|------------|-------|
| MAIN  | 1697     | 0          | 1697  |
| UPPER | 919      | 0          | 919   |
| LOWER | 0        | 1713       | 1364  |
| TOTAL | 2616     | 1713       | 4329  |