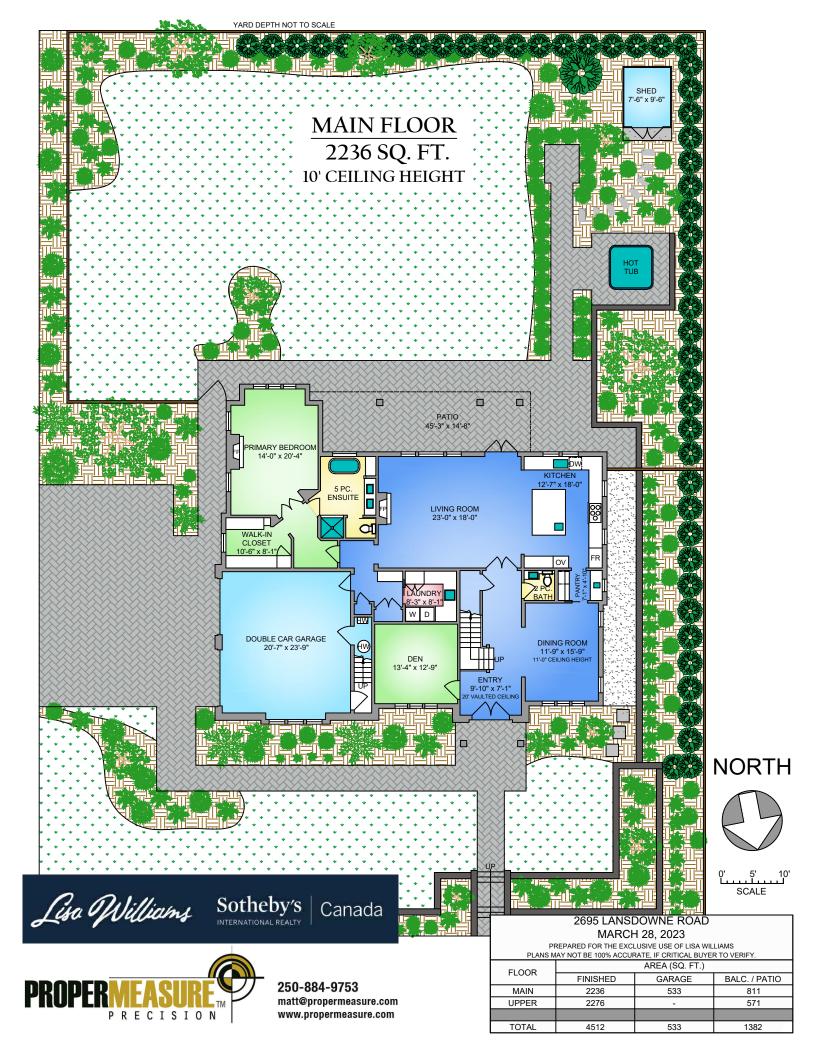

## UPPER FLOOR 2276 SQ. FT.

9'-10" CEILING HEIGHT

250-884-9753 matt@propermeasure.com www.propermeasure.com

| 2695 LANSDOWNE ROAD                                                                                          |                |        |               |
|--------------------------------------------------------------------------------------------------------------|----------------|--------|---------------|
| MARCH 28, 2023                                                                                               |                |        |               |
| PREPARED FOR THE EXCLUSIVE USE OF LISA WILLIAMS PLANS MAY NOT BE 100% ACCURATE, IF CRITICAL BUYER TO VERIFY. |                |        |               |
| FLOOR                                                                                                        | AREA (SQ. FT.) |        |               |
|                                                                                                              | FINISHED       | GARAGE | BALC. / PATIO |
| MAIN                                                                                                         | 2236           | 533    | 811           |
| UPPER                                                                                                        | 2276           | -      | 571           |
|                                                                                                              |                |        |               |
| TOTAL                                                                                                        | 4512           | 533    | 1382          |
| <u> </u>                                                                                                     |                |        |               |