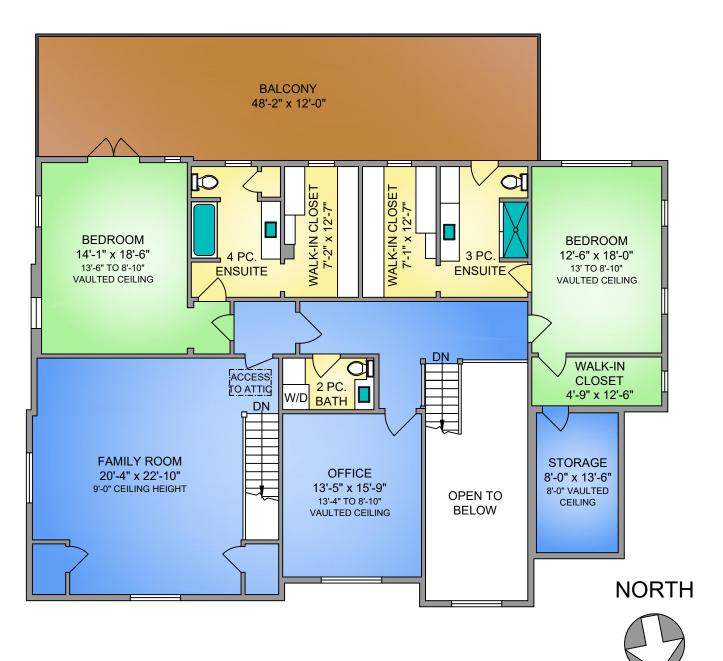

## UPPER FLOOR 2276 SQ. FT.

9'-10" CEILING HEIGHT

250-884-9753 matt@propermeasure.com www.propermeasure.com

| 2695 LANSDOWNE ROAD                                                                                          |                |        |               |
|--------------------------------------------------------------------------------------------------------------|----------------|--------|---------------|
| MARCH 28, 2023                                                                                               |                |        |               |
| PREPARED FOR THE EXCLUSIVE USE OF LISA WILLIAMS PLANS MAY NOT BE 100% ACCURATE, IF CRITICAL BUYER TO VERIFY. |                |        |               |
| FLOOR                                                                                                        | AREA (SQ. FT.) |        |               |
|                                                                                                              | FINISHED       | GARAGE | BALC. / PATIO |
| MAIN                                                                                                         | 2236           | 533    | 811           |
| UPPER                                                                                                        | 2276           | -      | 571           |
|                                                                                                              |                |        |               |
| TOTAL                                                                                                        | 4512           | 533    | 1382          |
| <u> </u>                                                                                                     |                |        |               |