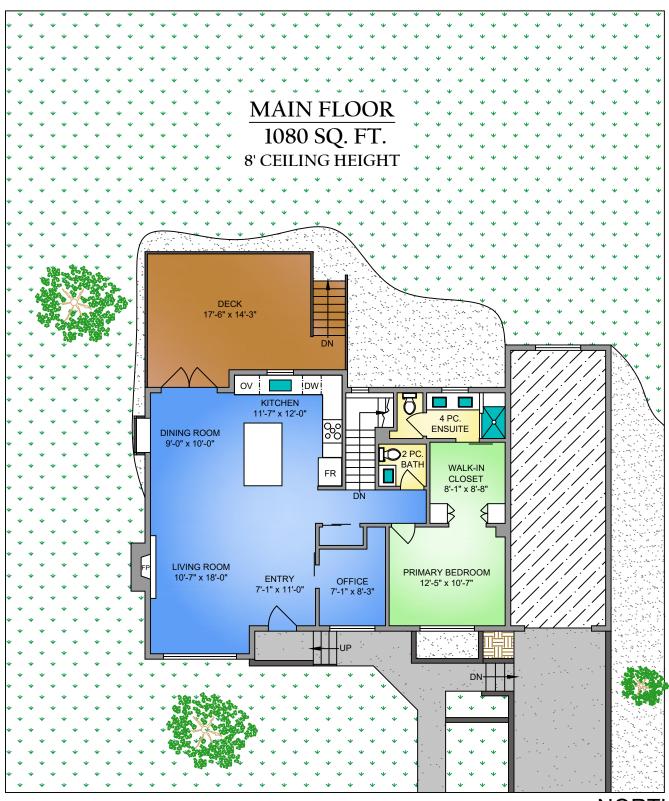

**NORTH** 

250-884-9753 matt@propermeasure.com www.propermeasure.com

## 2095 LORNE TERRACE SEPTEMBER 16, 2022

PREPARED FOR THE EXCLUSIVE USE OF LISA WILLIAMS PLANS MAY NOT BE 100% ACCURATE, IF CRITICAL BUYER TO VERIFY.

| FLOOR | AREA (SQ. FT.) |        |              |  |
|-------|----------------|--------|--------------|--|
|       | FINISHED       | GARAGE | DECK / PATIO |  |
| MAIN  | 1080           | -      | 245          |  |
| LOWER | 1190           | 203    |              |  |
|       |                |        |              |  |
| TOTAL | 2270           | 203    | 245          |  |
|       |                |        |              |  |