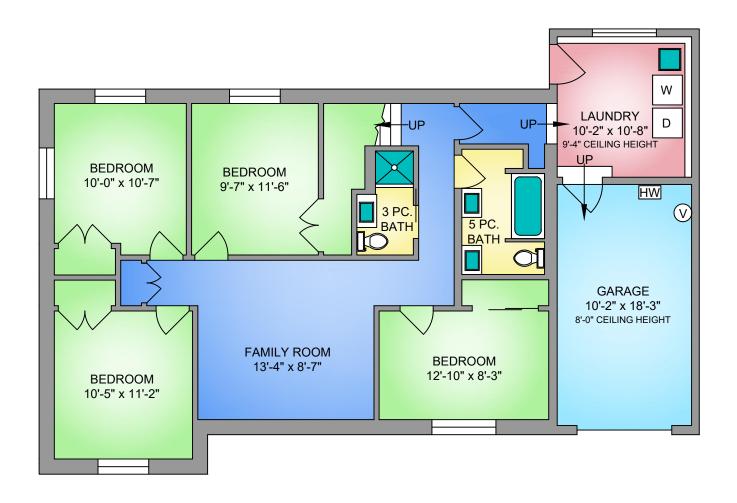

## LOWER FLOOR 1190 SQ. FT. 7'-6" CEILING HEIGHT

250-884-9753 matt@propermeasure.com www.propermeasure.com

## **NORTH**

| 2095 LORNE TERRACE<br>SEPTEMBER 16, 2022                                                                     |                |        |              |  |  |
|--------------------------------------------------------------------------------------------------------------|----------------|--------|--------------|--|--|
| PREPARED FOR THE EXCLUSIVE USE OF LISA WILLIAMS PLANS MAY NOT BE 100% ACCURATE, IF CRITICAL BUYER TO VERIFY. |                |        |              |  |  |
| FLOOR                                                                                                        | AREA (SQ. FT.) |        |              |  |  |
|                                                                                                              | FINISHED       | GARAGE | DECK / PATIO |  |  |
| MAIN                                                                                                         | 1080           | 1      | 245          |  |  |
| LOWER                                                                                                        | 1190           | 203    |              |  |  |
|                                                                                                              |                |        |              |  |  |
| TOTAL                                                                                                        | 2270           | 203    | 245          |  |  |