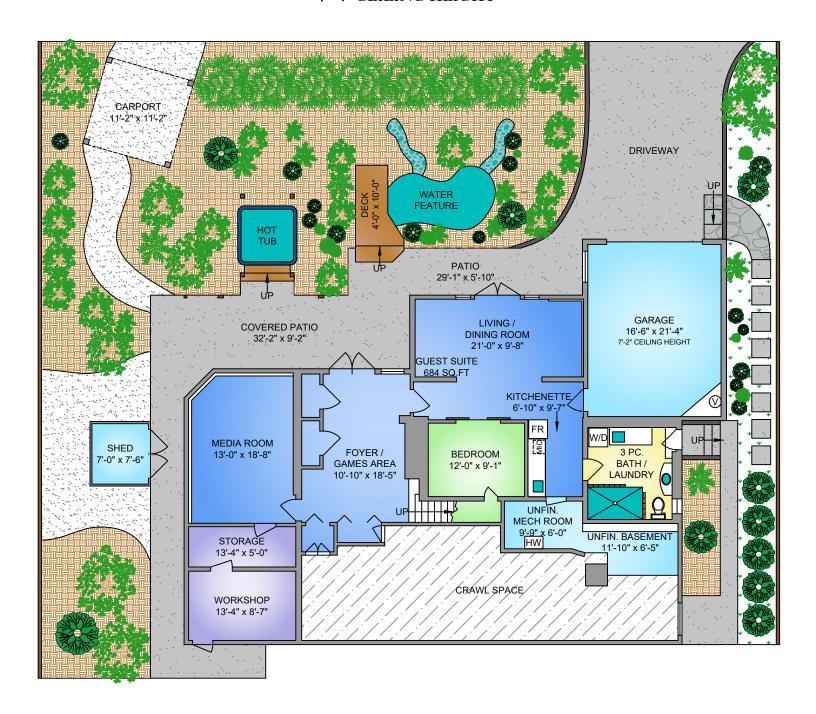

## LOWER FLOOR 1516 SQ. FT. 7'-4" CEILING HEIGHT

250-884-9753 matt@propermeasure.com www.propermeasure.com

**NORTH** 

| 651 BEACH DRIVE  JULY 14, 2022  PREPARED FOR THE EXCLUSIVE USE OF LISA WILLIAMS PLANS MAY NOT BE 100% ACCURATE, IF CRITICAL BUYER TO VERIFY. |                |            |                     |              |
|----------------------------------------------------------------------------------------------------------------------------------------------|----------------|------------|---------------------|--------------|
| FLOOR                                                                                                                                        | AREA (SQ. FT.) |            |                     |              |
|                                                                                                                                              | FINISHED       | UNFINISHED | GARAGE /<br>CARPORT | DECK / PATIO |
| MAIN                                                                                                                                         | 2627           | -          | -                   | 341          |
| LOWER                                                                                                                                        | 1516           | 139        | 518                 | 538          |
|                                                                                                                                              |                |            |                     |              |
| TOTAL                                                                                                                                        | 4143           | 139        | 518                 | 879          |