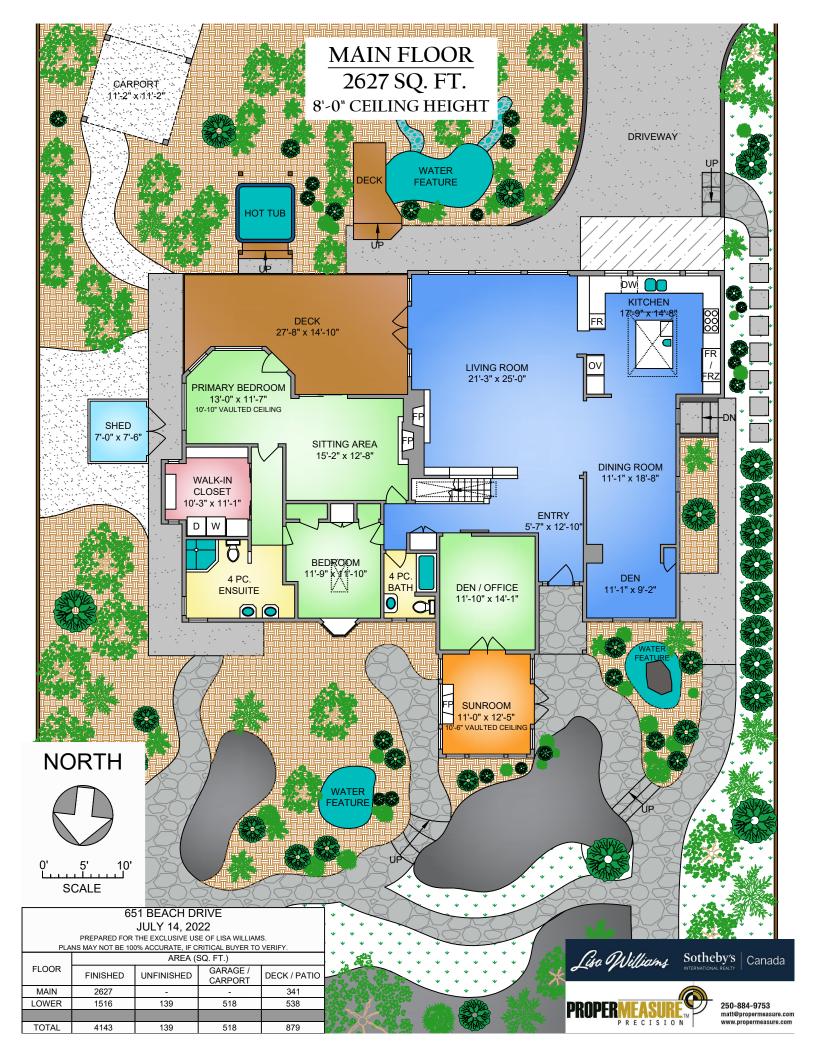

## LOWER FLOOR 1516 SQ. FT. 7'-4" CEILING HEIGHT

250-884-9753 matt@propermeasure.com www.propermeasure.com

**NORTH** 

| 651 BEACH DRIVE  JULY 14, 2022  PREPARED FOR THE EXCLUSIVE USE OF LISA WILLIAMS PLANS MAY NOT BE 100% ACCURATE, IF CRITICAL BUYER TO VERIFY. |                |            |                     |              |
|----------------------------------------------------------------------------------------------------------------------------------------------|----------------|------------|---------------------|--------------|
| FLOOR                                                                                                                                        | AREA (SQ. FT.) |            |                     |              |
|                                                                                                                                              | FINISHED       | UNFINISHED | GARAGE /<br>CARPORT | DECK / PATIO |
| MAIN                                                                                                                                         | 2627           | -          | -                   | 341          |
| LOWER                                                                                                                                        | 1516           | 139        | 518                 | 538          |
|                                                                                                                                              |                |            |                     |              |
| TOTAL                                                                                                                                        | 4143           | 139        | 518                 | 879          |