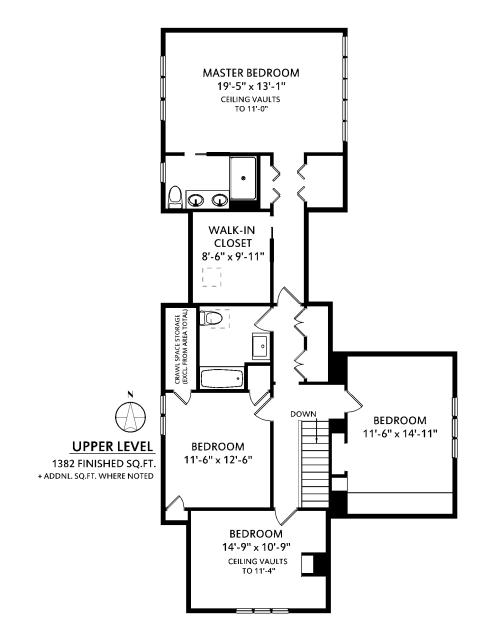

## SOTHEBY'S INTERNATIONAL REALTY CANADA

Shown length and width dimensions are approximate. Area sq.ft. is representative of the on-site measurements. (1" accuracy)

standardres.ca

Figures, Calculations, and Representations are for indicative and promotional purpose only. VI Standard Real Estate Services Inc. will not be liable for any damages of any kind arising from the mis-use of this information.

|             | Fin. Sq.Ft. | UnFin. Sq.Ft. | Total Sq.Ft. |
|-------------|-------------|---------------|--------------|
| Main Level  | 1647        | 0             | 1647         |
| Upper Level | 1382        | 0             | 1382         |
| Lower Level | 284         | 1131          | 1415         |
| Tot         | tal 3313    | 1131          | 4444         |