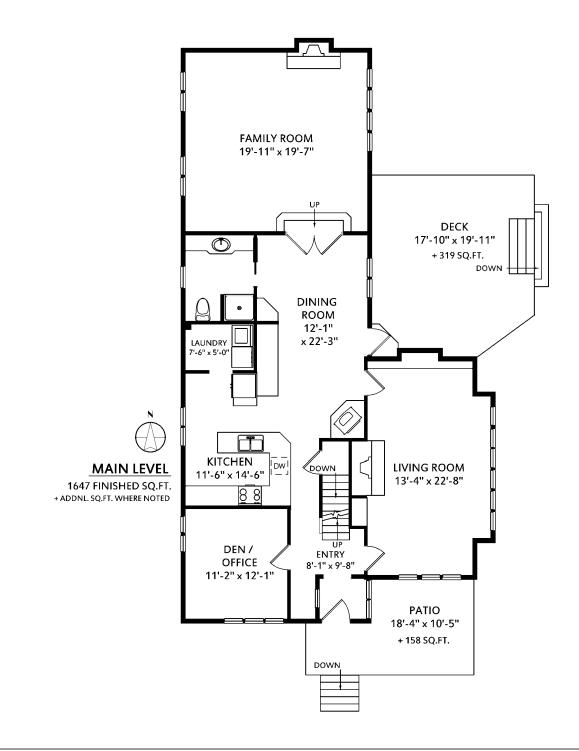

SOTHEBY'S INTERNATIONAL REALTY CANADA

Shown length and width dimensions are approximate. Area sq.ft. is representative of the on-site measurements. (1" accuracy)

standardres.ca

Figures, Calculations, and Representations are for indicative and promotional purpose only. VI Standard Real Estate Services Inc. will not be liable for any damages of any kind arising from the mis-use of this information.

|             | Fin. Sq.Ft. | UnFin. Sq.Ft. | Total Sq.Ft. |
|-------------|-------------|---------------|--------------|
| Main Level  | 1647        | 0             | 1647         |
| Upper Level | 1382        | 0             | 1382         |
| Lower Level | 284         | 1131          | 1415         |
| Tota        | I 3313      | 1131          | 4444         |