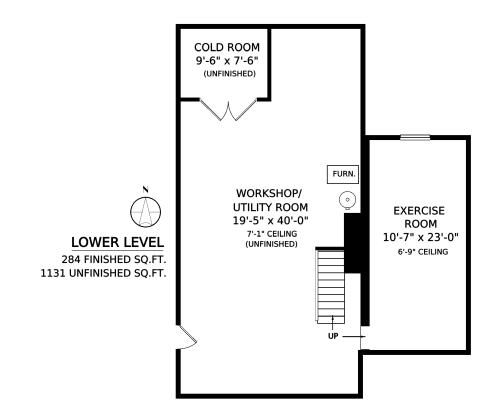

SOTHEBY'S INTERNATIONAL REALTY CANADA

Shown length and width dimensions are approximate. Area sq.ft. is representative of the on-site measurements. (1" accuracy)

standardres.ca

Figures, Calculations, and Representations are for indicative and promotional purpose only. VI Standard Real Estate Services Inc. will not be liable for any damages of any kind arising from the mis-use of this information.

|             | Fin. Sq.Ft. | UnFin. Sq.Ft. | Total Sq.Ft. |
|-------------|-------------|---------------|--------------|
| Main Level  | 1647        | 0             | 1647         |
| Upper Level | 1382        | 0             | 1382         |
| Lower Level | 284         | 1131          | 1415         |
| Total       | 3313        | 1131          | 4444         |