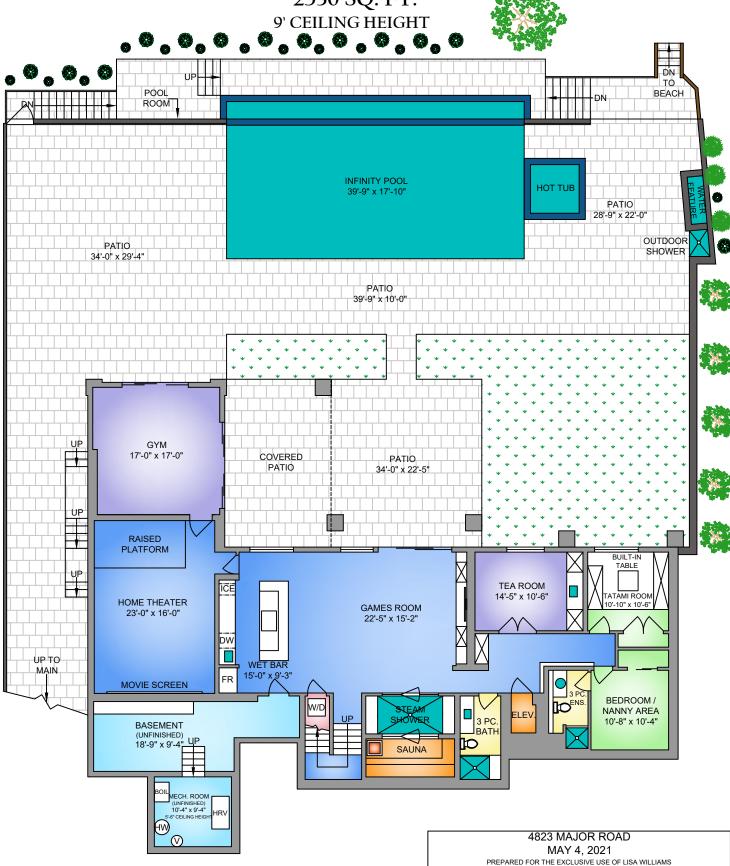

## LOWER FLOOR 2530 SQ. FT.





## **NORTH**



0' 5' 10 SCALE

| PLANS MAY NOT BE 100% ACCURATE, IF CRITICAL BUYER TO VERIFY. |                |            |        |              |  |  |
|--------------------------------------------------------------|----------------|------------|--------|--------------|--|--|
| FLOOR                                                        | AREA (SQ. FT.) |            |        |              |  |  |
|                                                              | FINISHED       | UNFINISHED | GARAGE | DECK / PATIO |  |  |
| MAIN                                                         | 2993           | -          | 729    | 311          |  |  |
| LOWER                                                        | 2530           | 379        | •      | 4394         |  |  |
| UPPER