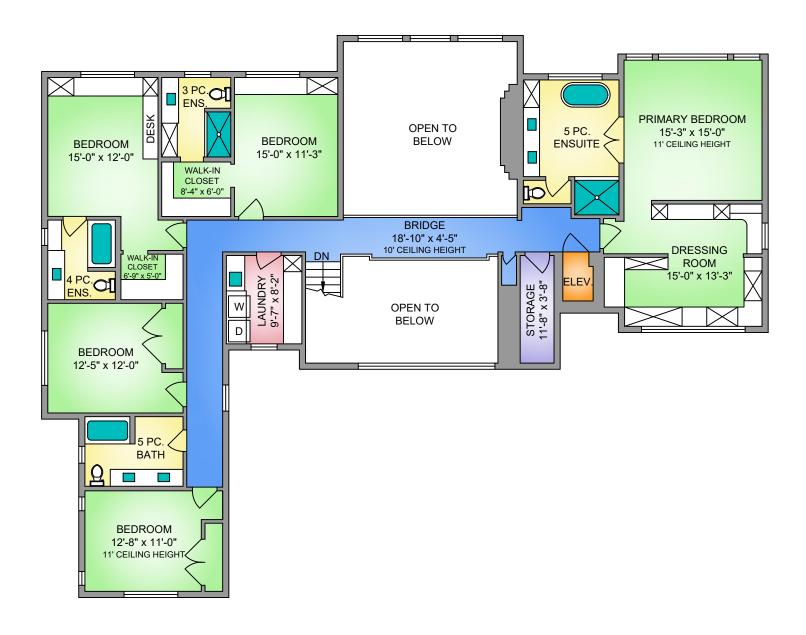

## UPPER FLOOR 2373 SQ. FT. 9' CEILING HEIGHT

| 4823 MAJOR ROAD                                              |                |            |        |              |  |  |  |
|--------------------------------------------------------------|----------------|------------|--------|--------------|--|--|--|
| MAY 4, 2021                                                  |                |            |        |              |  |  |  |
| PREPARED FOR THE EXCLUSIVE USE OF LISA WILLIAMS              |                |            |        |              |  |  |  |
| PLANS MAY NOT BE 100% ACCURATE, IF CRITICAL BUYER TO VERIFY. |                |            |        |              |  |  |  |
| FLOOR                                                        | AREA (SQ. FT.) |            |        |              |  |  |  |
|                                                              | FINISHED       | UNFINISHED | GARAGE | DECK / PATIO |  |  |  |
| MAIN                                                         | 2993           | ı          | 729    | 311          |  |  |  |
| LOWER                                                        | 2530           | 379        | -      | 4394         |  |  |  |
| UPPER                                                        | 2373           | -          | -      | -            |  |  |  |
|                                                              |                |            |        |              |  |  |  |
| TOTAL                                                        | 7896           | 379        | 729    | 4705         |  |  |  |