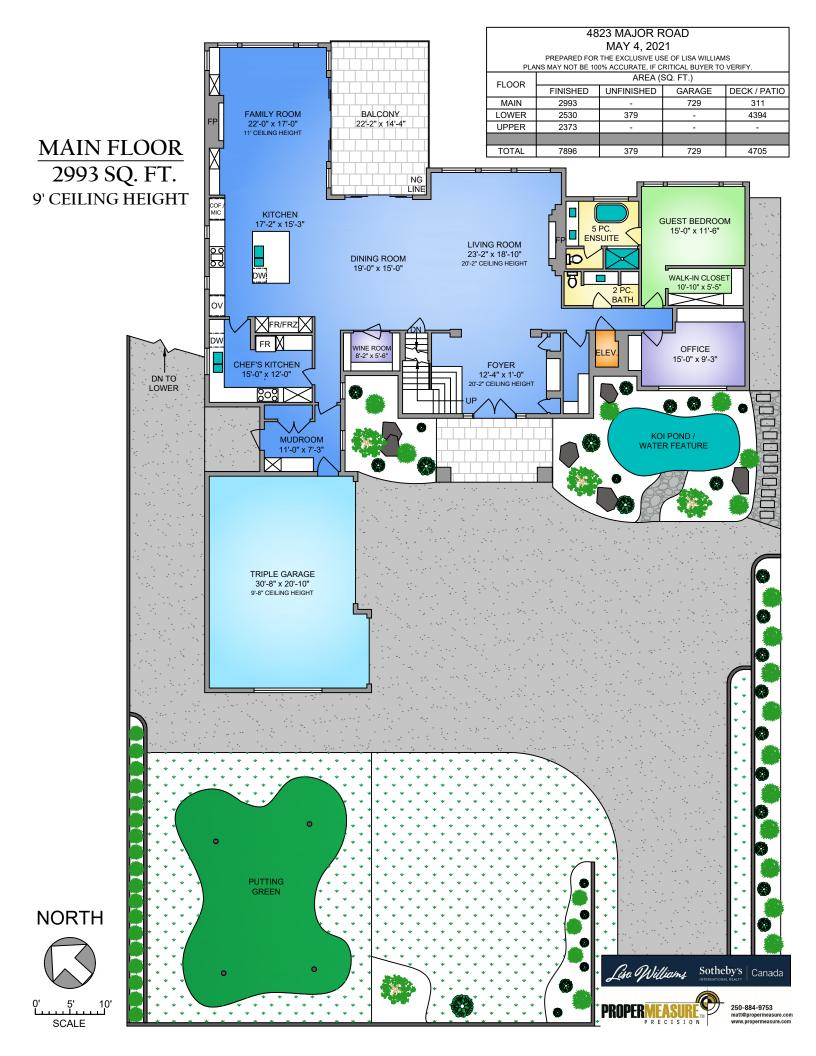

## **NORTH**

0' 5' 10 SCALE

| PLANS MAY NOT BE 100% ACCURATE, IF CRITICAL BUYER TO VERIFY. |                |            |        |              |  |  |
|--------------------------------------------------------------|----------------|------------|--------|--------------|--|--|
| FLOOR                                                        | AREA (SQ. FT.) |            |        |              |  |  |
|                                                              | FINISHED       | UNFINISHED | GARAGE | DECK / PATIO |  |  |
| MAIN                                                         | 2993           | -          | 729    | 311          |  |  |
| LOWER                                                        | 2530           | 379        | •      | 4394         |  |  |
| UPPER                                                        | 2373           | -          | •      | -            |  |  |
|                                                              |                |            |        |              |  |  |
| TOTAL                                                        | 7896           | 379        | 729    | 4705         |  |  |