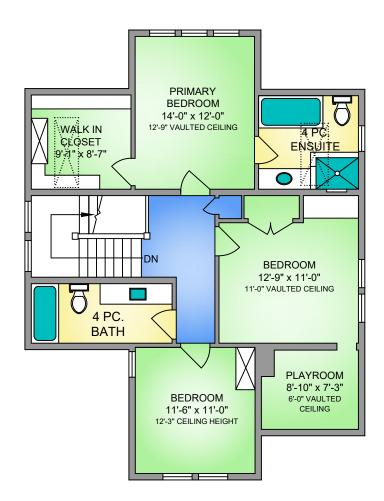

## **UPPER FLOOR** 1024 SQ. FT. 8' CEILING

NORTH

UPPE TOTAL

3595

40

0' 5' 10' SCALE

250-884-9753 matt@propermeasure.com www.propermeasure.com

Canada

| 969 COWICHAN STREET<br>FEBRUARY 24, 2021<br>PREPARED FOR THE EXCLUSIVE USE OF LISA WILLIAMS<br>PLANS MAY NOT BE 100% ACCURATE, IF CRITICAL BUYER TO VERIFY. |                |            |                |        |                            |
|-------------------------------------------------------------------------------------------------------------------------------------------------------------|----------------|------------|----------------|--------|----------------------------|
|                                                                                                                                                             | AREA (SQ. FT.) |            |                |        |                            |
| FLOOR                                                                                                                                                       | FINISHED       | UNFINISHED | CRAWL<br>SPACE | GARAGE | DECK /<br>PATIO /<br>PORCH |
| LOWER                                                                                                                                                       | 1210           | 40         | 248            | -      | -                          |
| MAIN                                                                                                                                                        | 1361           | -          | -              | 321    | 684                        |
| UPPER                                                                                                                                                       | 1024           | -          | -              | -      | -                          |
|                                                                                                                                                             |                |            |                |        |                            |