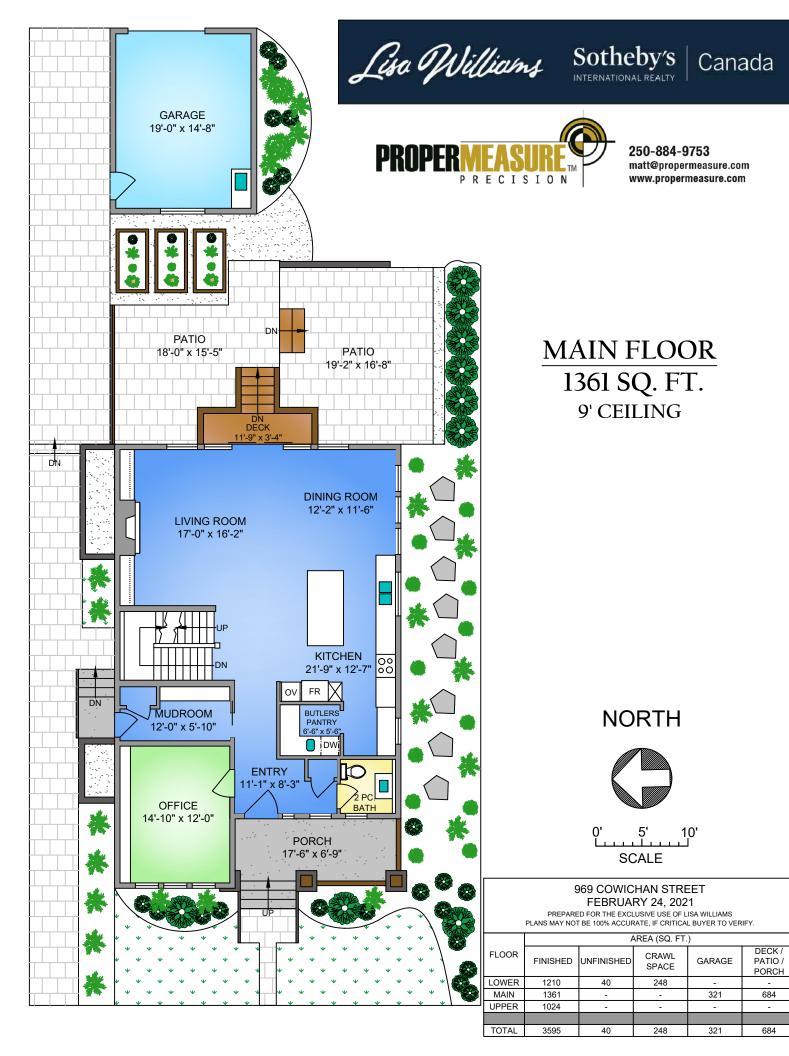

| 969 COWICHAN STREET<br>FEBRUARY 24, 2021<br>PREPARED FOR THE EXCLUSIVE USE OF LISA WILLIAMS<br>PLANS MAY NOT BE 100% ACCURATE, IF CRITICAL BUYER TO VERIFY. |                |            |                |        |                            |
|-------------------------------------------------------------------------------------------------------------------------------------------------------------|----------------|------------|----------------|--------|----------------------------|
|                                                                                                                                                             | AREA (SQ. FT.) |            |                |        |                            |
| FLOOR                                                                                                                                                       | FINISHED       | UNFINISHED | CRAWL<br>SPACE | GARAGE | DECK /<br>PATIO /<br>PORCH |
| LOWER                                                                                                                                                       | 1210           | 40         | 248            | -      | -                          |
| MAIN                                                                                                                                                        | 1361           | -          | -              | 321    | 684                        |
| UPPER                                                                                                                                                       | 1024           | -          | -              | -      | -                          |
|                                                                                                                                                             |                |            |                |        |                            |