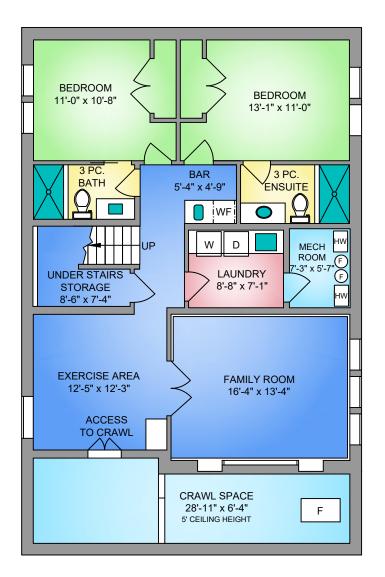

## LOWER FLOOR 1210 SQ. FT. 8' CEILING

| 969 COWICHAN STREET<br>FEBRUARY 24, 2021<br>PREPARED FOR THE EXCLUSIVE USE OF LISA WILLIAMS<br>PLANS MAY NOT BE 100% ACCURATE, IF CRITICAL BUYER TO VERIFY. |                |            |                |        |                            |
|-------------------------------------------------------------------------------------------------------------------------------------------------------------|----------------|------------|----------------|--------|----------------------------|
|                                                                                                                                                             | AREA (SQ. FT.) |            |                |        |                            |
| FLOOR                                                                                                                                                       | FINISHED       | UNFINISHED | CRAWL<br>SPACE | GARAGE | DECK /<br>PATIO /<br>PORCH |
| LOWER                                                                                                                                                       | 1210           | 40         | 248            | -      | -                          |
| MAIN                                                                                                                                                        | 1361           | -          | -              | 321    | 684                        |
| UPPER                                                                                                                                                       | 1024           | -          | -              | -      | -                          |
|                                                                                                                                                             |                |            |                |        |                            |