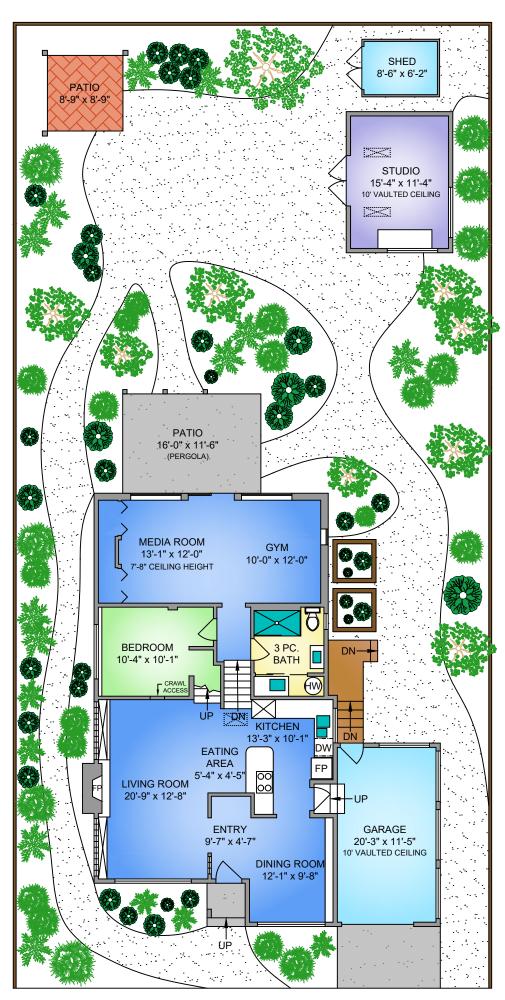

## **UPPER FLOOR** 648 SQ. FT. 8' CEILING HEIGHT

LOWER FLOOR 641 SQ. FT. 7'-8" CEILING HEIGHT

MAIN FLOOR 658 SQ. FT. 8' CEILING HEIGHT

SCALE

| 1657 YALE STREET<br>MARCH 26, 2021<br>PREPARED FOR THE EXCLUSIVE USE OF LISA WILLIAMS<br>PLANS MAY NOT BE 100% ACCURATE, IF CRITICAL BUYER TO VERIFY. |                |        |              |
|-------------------------------------------------------------------------------------------------------------------------------------------------------|----------------|--------|--------------|
| FLOOR                                                                                                                                                 | AREA (SQ. FT.) |        |              |
|                                                                                                                                                       | FINISHED       | GARAGE | DECK / PATIO |
| MAIN                                                                                                                                                  | 658            | 262    | -            |
| UPPER                                                                                                                                                 | 648            | -      | -            |
| LOWER                                                                                                                                                 | 641            | -      | 260          |
| STUDIO                                                                                                                                                | 201            | -      | -            |
|                                                                                                                                                       |                |        |              |
| TOTAL                                                                                                                                                 | 2148           | 262    | 260          |
|                                                                                                                                                       |                |        |              |