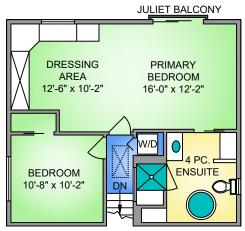

## **UPPER FLOOR** 648 SQ. FT. 8' CEILING HEIGHT

LOWER FLOOR 641 SQ. FT. 7'-8" CEILING HEIGHT

MAIN FLOOR 658 SQ. FT. 8' CEILING HEIGHT

SCALE

| 1657 YALE STREET<br>MARCH 26, 2021<br>PREPARED FOR THE EXCLUSIVE USE OF LISA WILLIAMS<br>PLANS MAY NOT BE 100% ACCURATE, IF CRITICAL BUYER TO VERIFY. |                |        |              |
|-------------------------------------------------------------------------------------------------------------------------------------------------------|----------------|--------|--------------|
| FLOOR                                                                                                                                                 | AREA (SQ. FT.) |        |              |
|                                                                                                                                                       | FINISHED       | GARAGE | DECK / PATIO |
| MAIN                                                                                                                                                  | 658            | 262    | -            |
| UPPER                                                                                                                                                 | 648            | -      | -            |
| LOWER                                                                                                                                                 | 641            | -      | 260          |
| STUDIO                                                                                                                                                | 201            | -      | -            |
|                                                                                                                                                       |                |        |              |
| TOTAL                                                                                                                                                 | 2148           | 262    | 260          |
|                                                                                                                                                       |                |        |              |