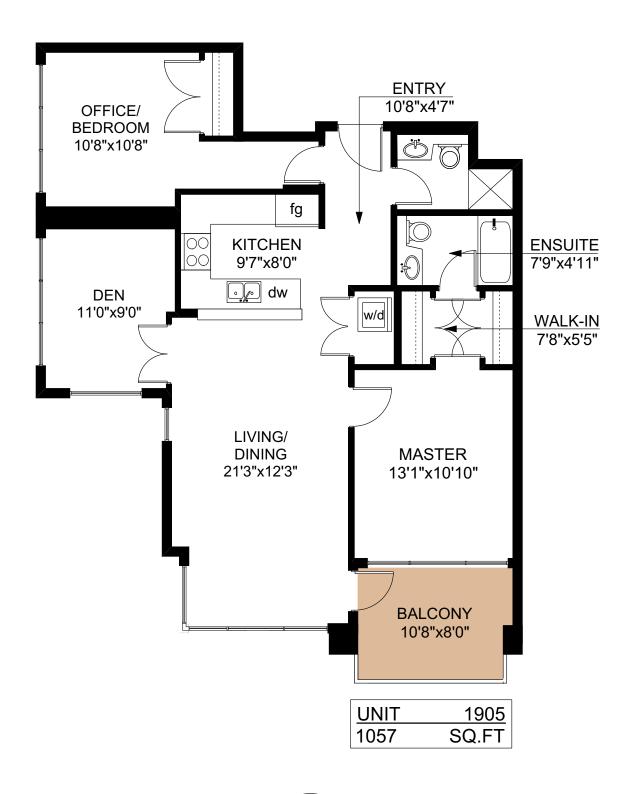

## 1905 - 751 FAIRFIELD ROAD

NOTE: The room name labels/sizes are for viewing reference only. They are not to be used for calculating total square footage.

| UNIT 1905<br>TOTAL | FINISHED<br>SQ. FT.<br>1057 | UNFINISHED<br>SQ. FT.<br>0 | TOTAL<br>SQ. FT.<br>1057 |
|--------------------|-----------------------------|----------------------------|--------------------------|
| BALCONY            | 0                           | 89                         | 89                       |