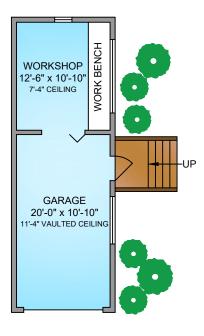

## UPPER FLOOR 2020 SQ. FT.

## VARIABLE CEILING HEIGHT

GARAGE 410 SQ. FT.

| 3865 AMRTOTH PLACE                                           |                |        |              |
|--------------------------------------------------------------|----------------|--------|--------------|
| APRIL 23, 2020                                               |                |        |              |
| PREPARED FOR THE EXCLUSIVE USE OF LISA WILLIAMS              |                |        |              |
| PLANS MAY NOT BE 100% ACCURATE, IF CRITICAL BUYER TO VERIFY. |                |        |              |
| FLOOR                                                        | AREA (SQ. FT.) |        |              |
|                                                              | FINISHED       | GARAGE | DECK / PATIO |
| MAIN                                                         | 2012           | 410    | 548          |
| LOWER                                                        | 1874           | ū      | 953          |
| UPPER                                                        | 2020           | -      | -            |
|                                                              |                |        |              |
| TOTAL                                                        | 5906           | 410    | 1501         |