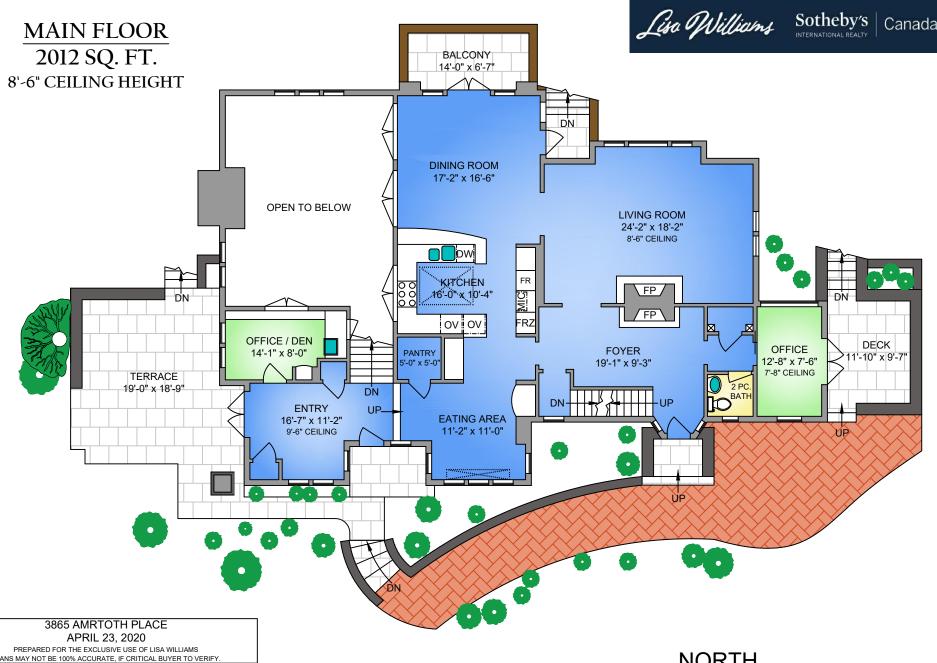

PLANS MAY NOT BE 100% ACCURATE, IF CRITICAL BUYER TO VERIFY. AREA (SQ. FT.) **FLOOR** FINISHED GARAGE DECK / PATIO MAIN 2012 410 548 LOWER 1874 953 UPPER 2020 --TOTAL 5906 410 1501

250-884-9753 matt@propermeasure.com www.propermeasure.com