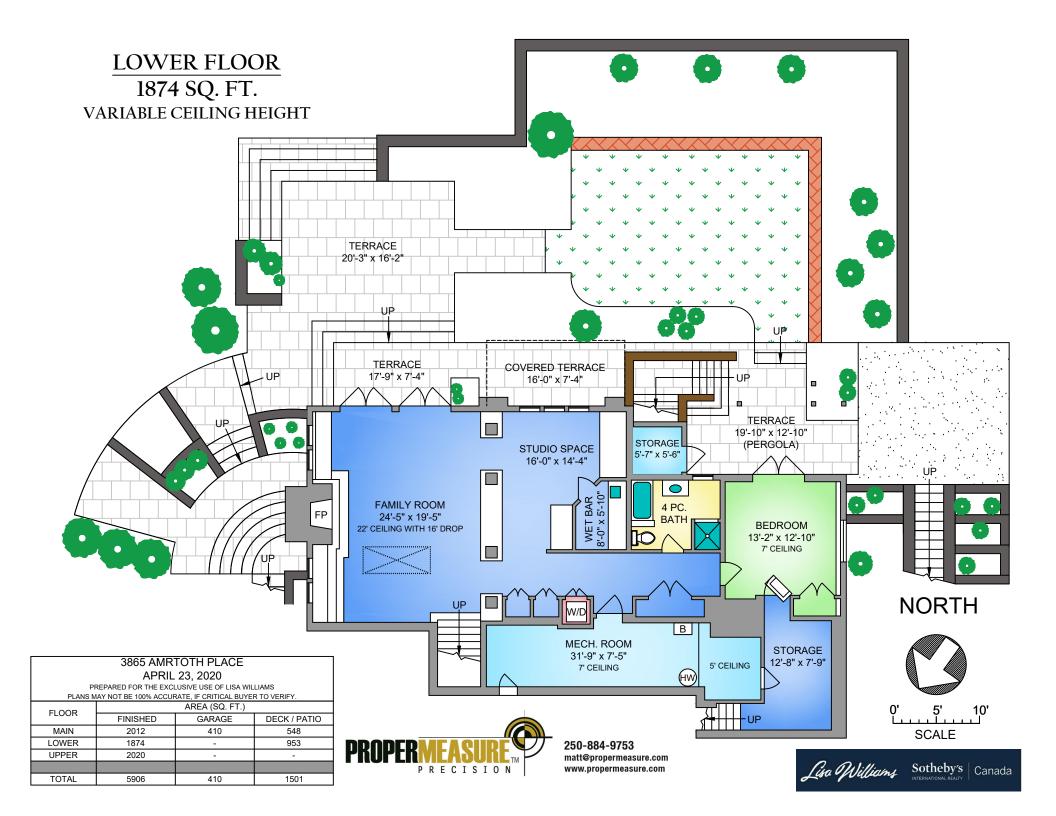

## UPPER FLOOR 2020 SQ. FT.

## VARIABLE CEILING HEIGHT

GARAGE 410 SQ. FT.

| 3865 AMRTOTH PLACE                                           |                |        |              |
|--------------------------------------------------------------|----------------|--------|--------------|
| APRIL 23, 2020                                               |                |        |              |
| PREPARED FOR THE EXCLUSIVE USE OF LISA WILLIAMS              |                |        |              |
| PLANS MAY NOT BE 100% ACCURATE, IF CRITICAL BUYER TO VERIFY. |                |        |              |
| FLOOR                                                        | AREA (SQ. FT.) |        |              |
|                                                              | FINISHED       | GARAGE | DECK / PATIO |
| MAIN                                                         | 2012           | 410    | 548          |
| LOWER                                                        | 1874           | ū      | 953          |
| UPPER                                                        | 2020           | -      | -            |
|                                                              |                |        |              |
| TOTAL                                                        | 5906           | 410    | 1501         |

## **NORTH**